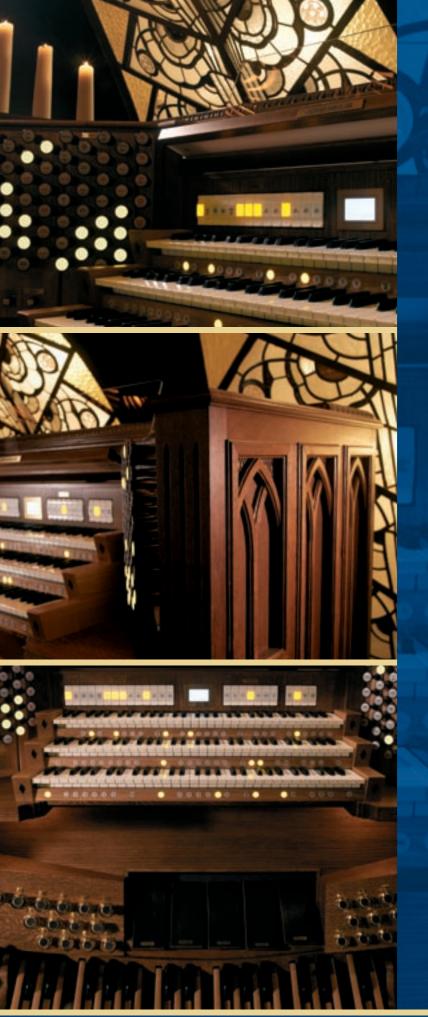

# AC VII

From the heart of Europe to the hearts of organists worldwide, the Johannus AC VII stands majestically as the ultimate instrument for any player in virtually any situation. Churches and concert halls around the world continue to look to Johannus for musical support and inspiration through world class sound quality, unmatched console construction, technological innovation and leadership.

### Manuals

61 notes C-c'''' HQT, wood core361 notes C-c'''' HQT, wood core, Ebony/Cherry032 notes C-g' AGO pedalboard with Dark wooden sharps1

Height

Width

Depth

Depth incl. pedal board

| Controls                                      |
|-----------------------------------------------|
| Draw knobs                                    |
| Thumb pistons                                 |
| Tabs                                          |
| Toe Studs, brass                              |
| Transposer, 17 steps, programmable            |
| Pitch, +/- half step, programmable            |
| Easy Menu                                     |
| MIDI tabs, programmable                       |
| Couplers, unison, 16' and 4'                  |
| Chorus                                        |
| Manual Bass                                   |
| Melody Coupler Choir                          |
| Melody Coupler Swell                          |
| Fix Accessories                               |
| Reeds Off                                     |
| Keyboard Transfer Great/Choir                 |
| Pipes On, Ancillary On, Pipe MIDI interface   |
| Zimbelstern piston and toe stud               |
| Temperaments, incl. programmable              |
| Console Status Display                        |
| Power switch with key lock                    |
|                                               |
| External Connections                          |
| MIDI in, sequencer out, module out, pipes out |
| Headphones stereo out, 2 k $\Omega$           |
| DSA-4 stereo out, 270Ω/300mV                  |
| Aux stereo in, 1kΩ/70mV                       |
| Aux stereo out, 270Ω/300mV                    |
| External Loudspeaker out, 8Ω                  |
|                                               |
| Console                                       |
| American Classic style with Arches/mouldings  |
| Dark Oak E45 console                          |
| Light Oak key cheeks, piston rails and jambs  |
| Custom kinds of wood and colours              |
| Illuminated pedal board with 4 lights         |
| Illuminated wooden music desk                 |
| Plexiglas music desk                          |
| Bench with music spare                        |
| Adjustable height bench                       |
|                                               |
| Dimensions                                    |
|                                               |